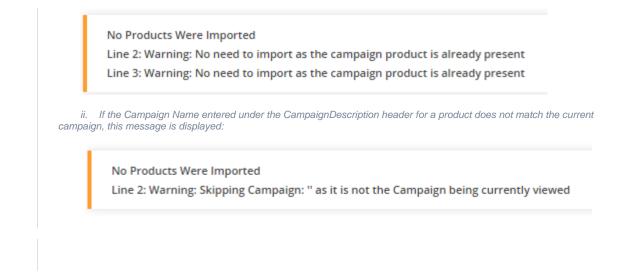

7. Select the CSV file you created earlier.

8. Check the **Import Log** section for system messages about your import. If one or more products were successfully imported, Import Successful' is displayed.

You may see one or more other Import Log messages:

i. If the Import Type selected is 'Append' and the product is already in the campaign, this message is displayed. **Note**-'Line\_' tells you the product row number in the CSV file. Since the Header occupies Line 1, the first product will be 'Line 2' etc.