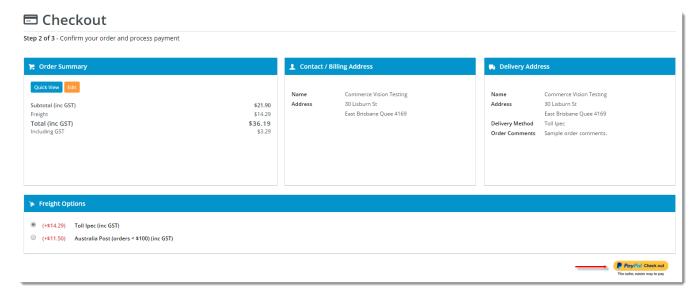

# **Cart PayPalExpress Page Button Widget**

#### Widget Use

Places the 'PayPal button at the bottom of the landing page of selected locations during the online shopping process. Clicking the button allows the user to checkout via PayPal Express, bypassing the usual delivery address and payment screens of the ordering process.

#### **Example of Widget Use**

Following is an example of the widget in use:



### Where can the Widget be placed?

The widget can be used in the following templates:

- Cart Template
- Checkout Template
- Checkout Quote Template
- Guest Checkout Template
- PayPal Express Template

#### Widget Options

| Option          | Use                                                          | Comments                                                                                                                                                                                                                                                                                                                                                                                   | Available<br>from<br>Version |
|-----------------|-----------------------------------------------------------