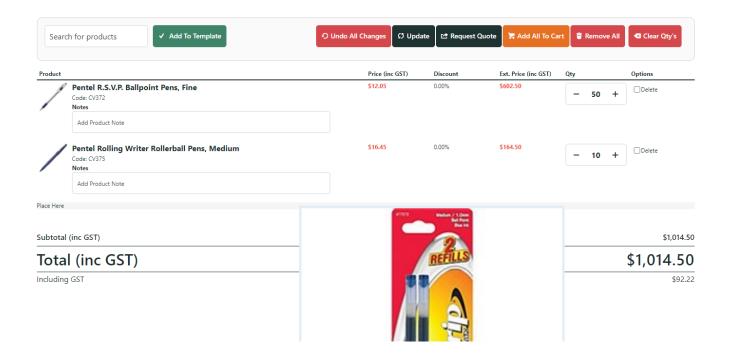

# **Order Template Sequence Widget**

#### Widget Use

Enables drag and drop re-sequencing of Order Template lines on desktop and tablet browsers.

### Example of Widget Use



### Where can the Widget be placed?

The widget can be used in the following templates:

Order Template Lines Information

#### Widget Options

| Option      | Use                                                          | Comments                                                                                                                                                                                                                                                                                                                                                                                    | Available<br>from<br>Version |
|-------------|--------------------------------------------------------------|------------------------------------------------------------------------------------