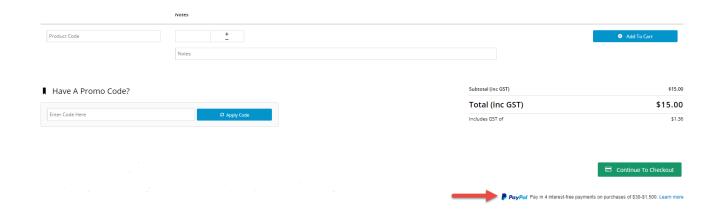

## **Example of Widget Use**

Following is an example of the widget in use:

PayPal Provides Default: text, primary, left, black, 12, left 4.31 Pay Later options for Messaging displaying PayPal Pay in 4 interest-free payments on purchases of \$30-\$1,500. Learn more Options the Pay in 4 message. Default banner: Layout : text or flex (bann PayPal • Logo type: primar y, altern Pay in 4 interest-free ative, none • Logo payments on positio n: left, right, purchases of topText colour: \$30-\$1,500. black, white, monoc Learn more hrome graysc ale Text size: 12-16 Text align page: left, right, center Colour (for banne backgr ound): variou s, Defaul t: blue Width to height ratio (for banne r): variou Defaul t: 1x1